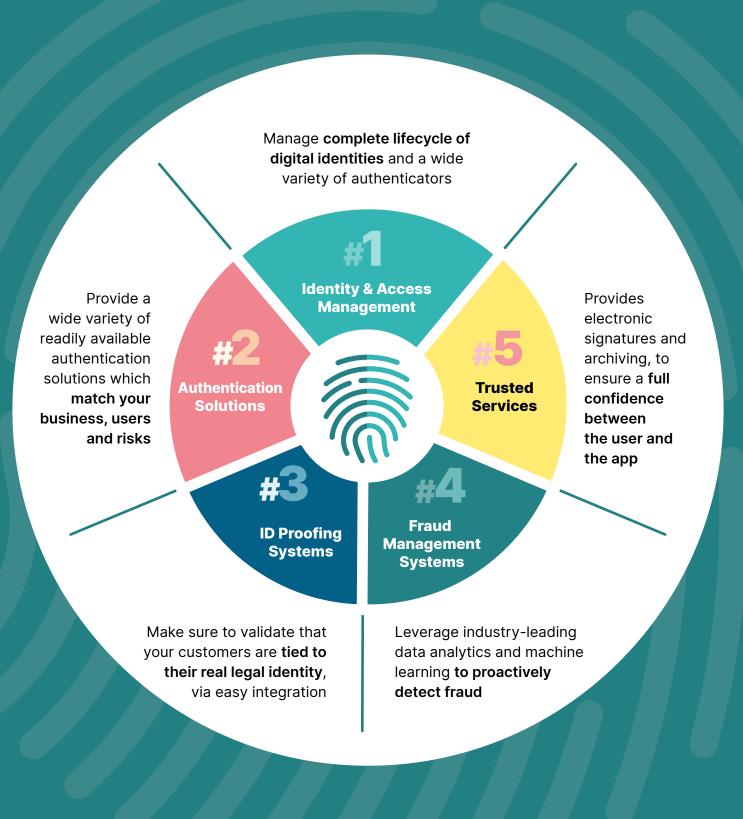

## WORLD LINE M

# Digital Identity for a trusted digital world

**Digital Identity** 

PORT



#### Worldline Digital Identity solution manages...



Users of biometric ticket validation

## 20M+ 450M+ 20M+

transactions per year

Users with a Strong Customer

Authentication smartphone

References

The digital identity market is growing fast, driven by an accelerating demand from consumers and businesses for secure digital services that rely on appropriate identification and authentication strategies.

Worldline provides you with a complete digital identity solution.



### The main benefits of our Digital Identity solution



#### Worldline Digital Identity solution... for a frictionless user experience



#### Worldline Digital Identity – for banks



#### Worldline Digital Identity – Healthcare







#### About Worldline

Worldline [Euronext: WLN] is a global leader in the payments industry and the technology partner of choice for merchants, banks and acquirers. Powered by 20,000 employees in more than 50 countries, Worldline provides its clients with sustainable, trusted and innovative solutions fostering their growth. Services offered by Worldline include instore and online commercial acquiring, highly secure payment transaction processing and numerous digital services. In 2021 Worldline generated a proforma revenue close to 4 billion euros.

worldline.com



For further information sales-fs@worldline.com