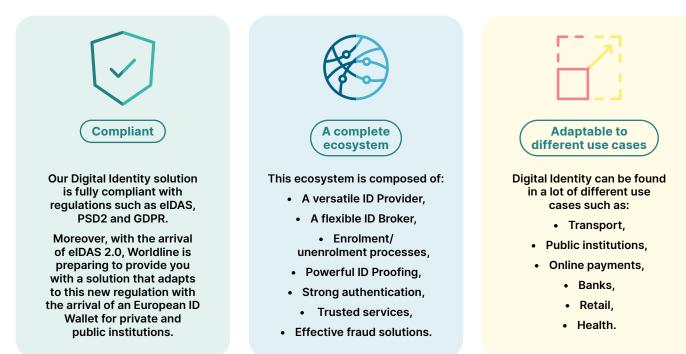

## WORLD LINE M

# Digital Identity for a trusted digital world

**Digital Identity** 

PORT



#### Worldline Digital Identity solution manages...



Users of biometric ticket validation

## 20M+ 450M+ 20M+

transactions per year

Users with a Strong Customer

Authentication smartphone

References

The digital identity market is growing fast, driven by an accelerating demand from consumers and businesses for secure digital services that rely on appropriate identification and authentication strategies.

Worldline provides you with a complete digital identity solution.



### The main benefits of our Digital Identity solution



#### Worldline Digital Identity solution... for a frictionless user experience



#### Worldline Digital Identity – for banks



#### Worldline Digital Identity – Healthcare







#### About Worldline

Worldline [Euronext: WLN] is a global leader in the payments industry and the technology partner of choice for merchants, banks and acquirers. Powered by 20,000 employees in more than 50 countries, Worldline provides its clients with sustainable, trusted and innovative solutions fostering their growth. Services offered by Worldline include instore and online commercial acquiring, highly secure payment transaction processing and numerous digital services. In 2021 Worldline generated a proforma revenue close to 4 billion euros.

worldline.com



For further information sales-fs@worldline.co